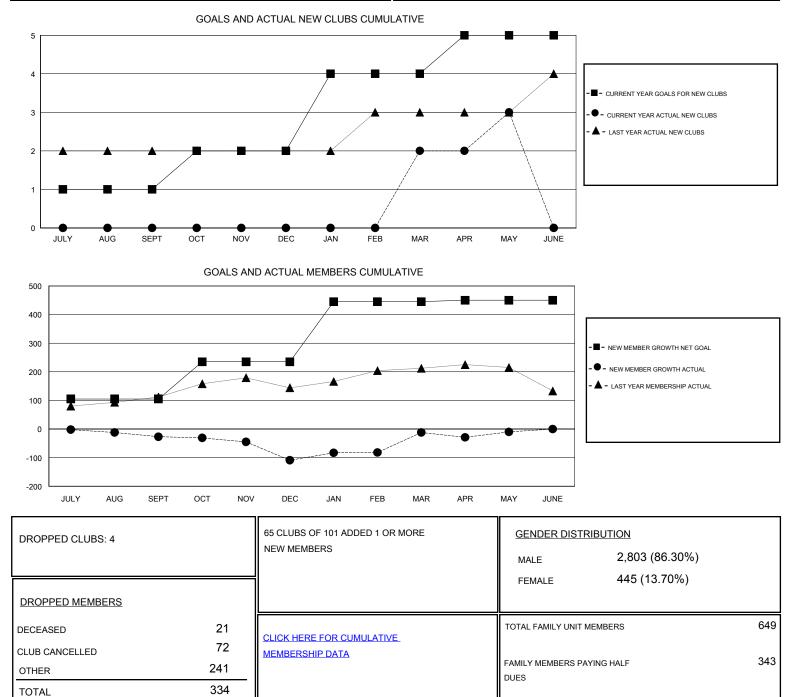

## Mahesh Pasqual GMT.

| GMT: N                | MT: Mahesh Pasqual |               |           | OCATION INDIA |                       |                                                                |                                                              | GMT CA                                             |
|-----------------------|--------------------|---------------|-----------|---------------|-----------------------|----------------------------------------------------------------|--------------------------------------------------------------|----------------------------------------------------|
| Clubs                 |                    |               |           |               | Members               |                                                                |                                                              |                                                    |
| RESULTS FOR 2016-2017 |                    |               |           |               | RESULTS FOR 2016-2017 |                                                                |                                                              |                                                    |
| QUARTER               | 4                  | NEW CLUB GOAL | NEW CLUBS | DROPPED CLUBS | QUARTER               | NEW MEMBER GROWTH<br>NET GOAL (not reinstated<br>or transfers) | NEW MEMBER<br>GROWTH ACTUAL (not<br>reinstated or transfers) | DROPPED<br>MEMBERS ACTUAL<br>(including transfers) |
| JULY/AUG/S            | SEPT               | 1             | 0         | 1             | JULY/AUG/SEPT         | 105                                                            | 90                                                           | 117                                                |
| OCT/NOV/D             | DEC                | 1             | 0         | 3             | OCT/NOV/DEC           | 130                                                            | 28                                                           | 110                                                |
| JAN/FEB/MA            | AR                 | 2             | 2         | 0             | JAN/FEB/MAR           | 210                                                            | 136                                                          | 39                                                 |
| APR/MAY/JU            | UNE                | 1             | 1         | 0             | APR/MAY/JUNE          | 5                                                              | 70                                                           | 68                                                 |